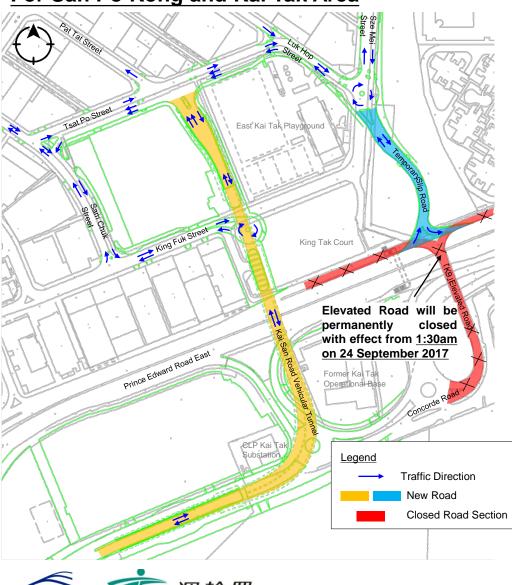

## Kai Tak Development Stage 3B Infrastructure Works at Former North Apron Area New Traffic and Public Transport Arrangement

For San Po Kong and Kai Tak Area

In connection with the above road closure, the following traffic and transport arrangements will be implemented: