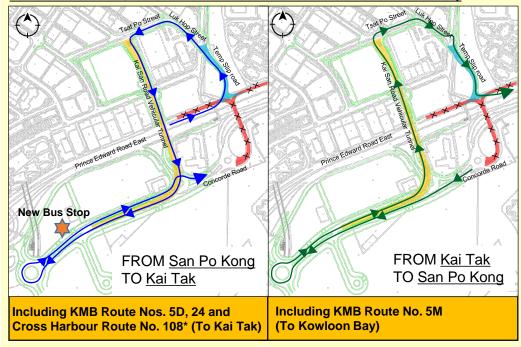

Traffic and Public Transport Arrangement (including KMB Route Nos. 5D, 5M, 24 and Cross Harbour Route No. 108)

Existing bus stops of KMB Route Nos. 5D, 5M, 24 and Cross Harbour Route No. 108 would not be affected.

Appropriate traffic signs will be erected on site to guide motorists. Public transport operators will display notices to advise passengers of the above arrangements.

\* Cross Harbour Route No. 108 will be diverted from their first departure on 17 September 2017.